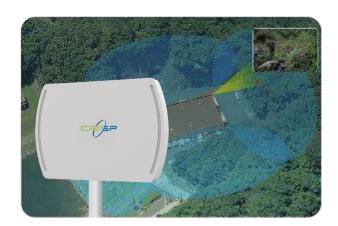

CR-400 – Perimeter security Radar is most efficient solution for detection and protection

CR-400 is a smart perimeter security radar with AI engine that can cross up to 300 meters.

When the target enters the defence zone, it can perform detection and early warning.

The system's capabilities have a wealth of features and innovation in the world of radars such as:

Points of reference of target in accordance with the distance, angles and speed of the object.

The system is based on artificial intelligence and an algorithm with which we improve the radar's target identification and prioritization capabilities when classifying targets in an event with more then two objects at the same time.