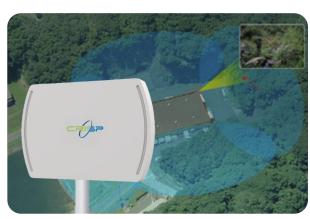

CR-600 - Wide Area Detection Radar is most efficient solution for wide area intrusion detection and protection

The solution come with superb and accurate detection features by forming 90°, 180°, 270° and 360° arrays.

As the new generation of three-dimensional perimeter security working at 24GHz waveband, integrates digital transmitters and receivers. It can efficiently detect the angle, distance of intruders.

Besides, It can respond reliably under severe circumstances and has extended functions. Moreover, it can also realize the autoadjustment and support remote alarm and remote control.