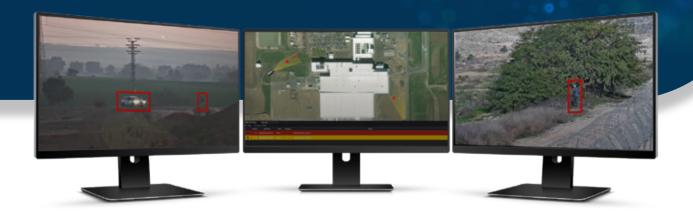

CRISP Radar platform, combined alert validation and target classification (vehicle/human) by PTZ camera that includes Al video analytics.

When the radar detects a target, a PTZ camera is pointed towards the target and an object verification process is performed by the AI Radar classification engine combined with CRISP video analytics.

After verifying the target, the system alerts and present the video including continuous PTZ auto tracking and the detected object on the GIS map.