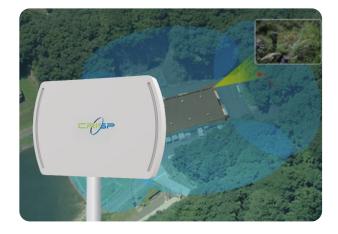

CRISP Radar platform, combined alert validation and target classification (vehicle/human) by PTZ camera that includes Al video analytics.

When the radar detects a target, a PTZ camera is pointed towards the target and an object verification process is performed by the AI Radar classification engine combined with CRISP video analytics.

After verifying the target, the system alerts and present the video including continuous PTZ auto tracking and the detected object on the GIS map.

## **Crisp RADAR Platform highlights:**

- CRISP radar is designed for precise detection and tracking of ground objects with low rate of false alarms in all weather conditions
- Auto tracking PTZ cameras slew-to-cue
- Converge Radar AI object classification (vehicle/human) and video analytics to reduce false detections
- Priority engine Prioritize a threatening object on the site
- Multi site capabilities
- / Integrated GIS map
- Non detection zones, to increase platform efficiency